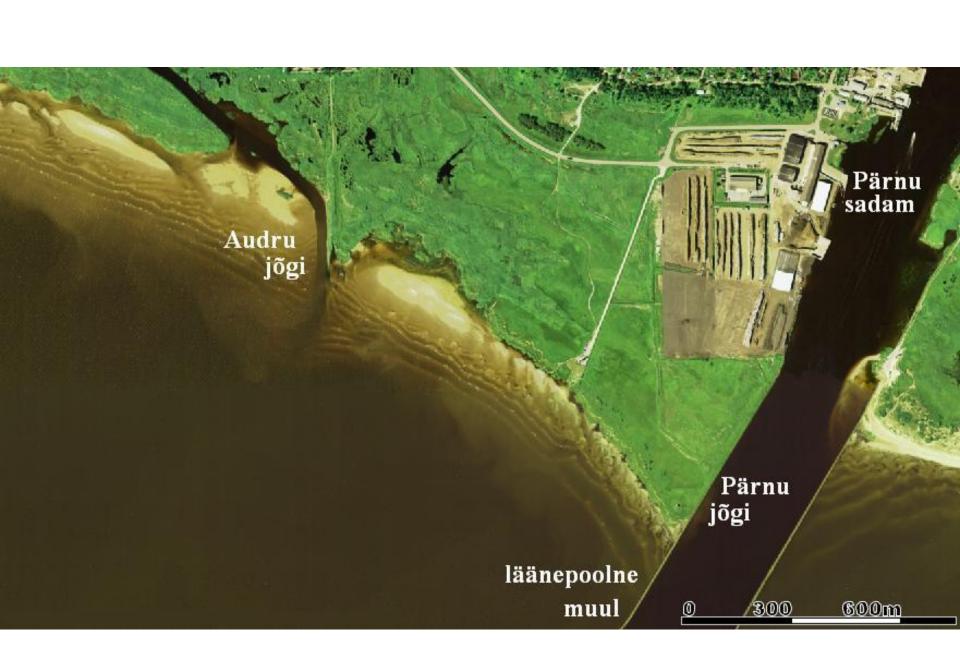

#### **Task 5.5**

## Costal protection management, Pärnu county: Issue identification

A Systems Approach Framework for Coastal Research and Management in the Baltic





# Costal protection management, Pärnu county

Several authors











# Pärnu resort











### Pärnu 2005, January (Soft protection measures)









## Steps

- 1. Quizing the local goverment representatives (Pärnu City, Pärnu County), citizens and local buisness sphere for what kind of problems troubles them and what the solutions to those problems might be.
- 2. Gathering data and doing simulations on those problems and solutions.
- 3. Getting back to the locals with the simulation results and letting them choose the best one that suits them.