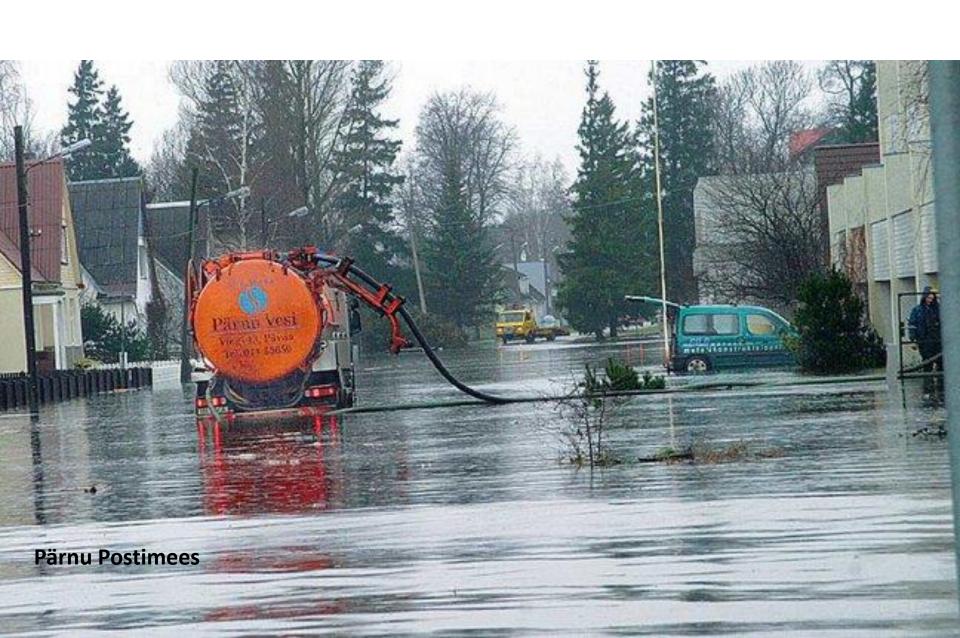

#### **Task 5.5**

## Costal protection management, Pärnu county: Issue identification

A Systems Approach Framework for Coastal Research and Management in the Baltic





# Costal protection management, Pärnu county

Several authors











# Pärnu resort











### Pärnu 2005, January (Soft protection measures)









## Steps

- 1. Quizing the local goverment representatives (Pärnu City, Pärnu County), citizens and local buisness sphere for what kind of problems troubles them and what the solutions to those problems might be.
- 2. Gathering data and doing simulations on those problems and solutions.
- 3. Getting back to the locals with the simulation results and letting them choose the best one that suits them.