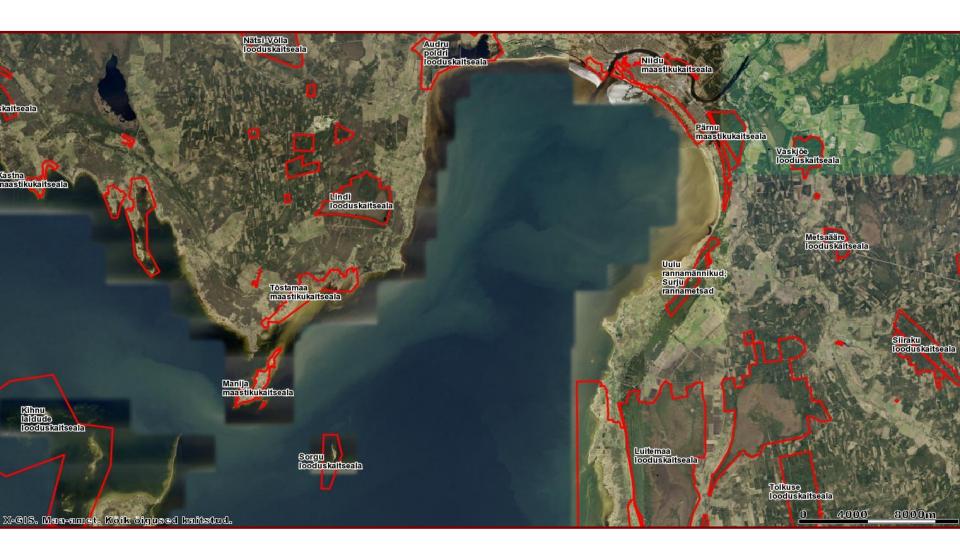

#### **Task 5.5**

## Costal protection management, Pärnu county: Issue identification

A Systems Approach Framework for Coastal Research and Management in the Baltic





# Costal protection management, Pärnu county

Several authors











# Pärnu resort











### Pärnu 2005, January (Soft protection measures)









## Steps

- 1. Quizing the local goverment representatives (Pärnu City, Pärnu County), citizens and local buisness sphere for what kind of problems troubles them and what the solutions to those problems might be.
- 2. Gathering data and doing simulations on those problems and solutions.
- 3. Getting back to the locals with the simulation results and letting them choose the best one that suits them.