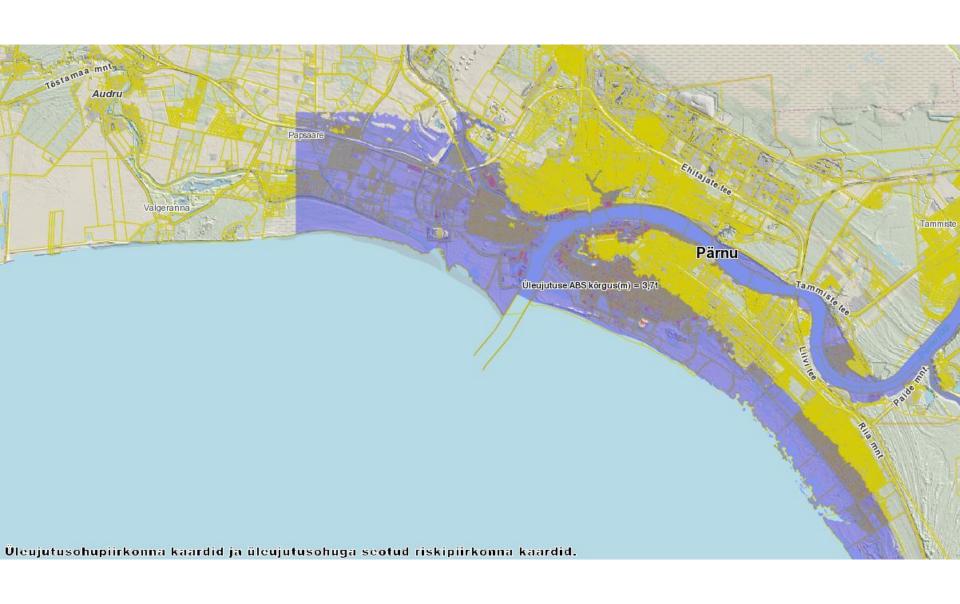

#### **Task 5.5**

## Costal protection management, Pärnu county: Issue identification

A Systems Approach Framework for Coastal Research and Management in the Baltic





# Costal protection management, Pärnu county

Several authors











# Pärnu resort











### Pärnu 2005, January (Soft protection measures)









## Steps

- 1. Quizing the local goverment representatives (Pärnu City, Pärnu County), citizens and local buisness sphere for what kind of problems troubles them and what the solutions to those problems might be.
- 2. Gathering data and doing simulations on those problems and solutions.
- 3. Getting back to the locals with the simulation results and letting them choose the best one that suits them.