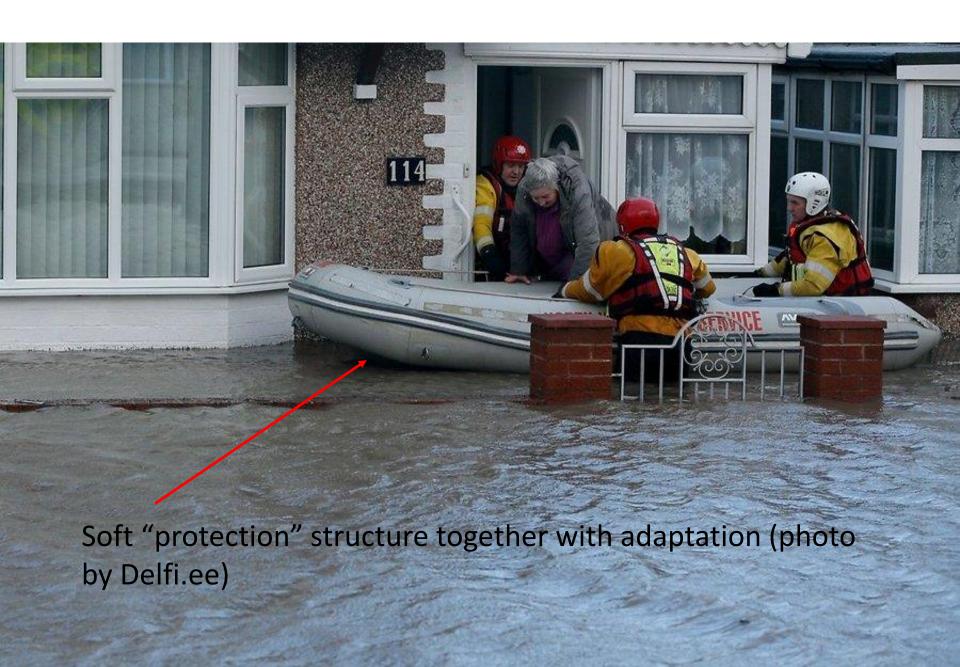

#### **Task 5.5**

## Costal protection management, Pärnu county: Issue identification

A Systems Approach Framework for Coastal Research and Management in the Baltic





# Costal protection management, Pärnu county

Several authors











# Pärnu resort











### Pärnu 2005, January (Soft protection measures)









## Steps

- 1. Quizing the local goverment representatives (Pärnu City, Pärnu County), citizens and local buisness sphere for what kind of problems troubles them and what the solutions to those problems might be.
- 2. Gathering data and doing simulations on those problems and solutions.
- 3. Getting back to the locals with the simulation results and letting them choose the best one that suits them.