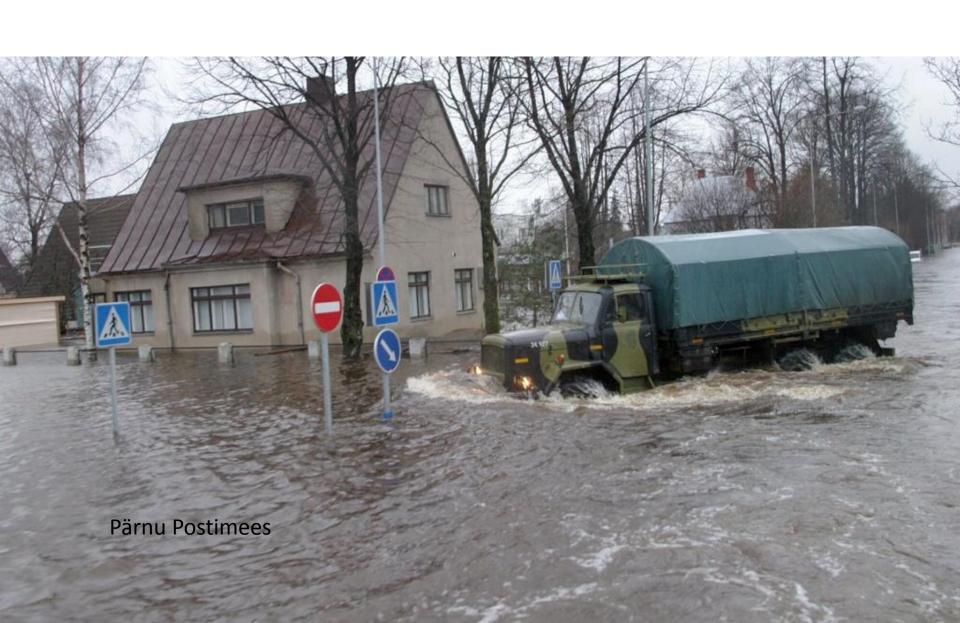

#### **Task 5.5**

## Costal protection management, Pärnu county: Issue identification

A Systems Approach Framework for Coastal Research and Management in the Baltic





# Costal protection management, Pärnu county

Several authors











# Pärnu resort











### Pärnu 2005, January (Soft protection measures)









## Steps

- 1. Quizing the local goverment representatives (Pärnu City, Pärnu County), citizens and local buisness sphere for what kind of problems troubles them and what the solutions to those problems might be.
- 2. Gathering data and doing simulations on those problems and solutions.
- 3. Getting back to the locals with the simulation results and letting them choose the best one that suits them.